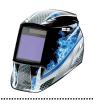

## **Accessories:**

309269 (optional)

Helmet with auto-dimming LCD filter (9-13 DIN) MAXIVISION COLOR to protect face and eyes during welding.

357502

(optional) Flowmeter with 2 gas pressure gauges

309073

(optional)