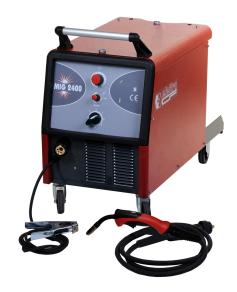

# **Product Detail:**

**Code:** S00255 **Model:**MIG 2400

Three-phase compact MIG MAG welding machine, on wheels, supplied with M 15 welding torch and earth cable.

- It's suitable to weld steel, stainless steel and aluminium.
- Possibility to adjust the welding parameters through 7 adjustment steps.
- Possibility to adjust the spot welding time.
- Possibility to use reels of wire with a weight of 15 kg and a diameter of 300 mm.
- The wire feeder enables the adjustment of the pressure applied to the wire for having constant feeding and for decreasing wear of the feeding device.

## **Technical Data:**

| Code                                              | S00255                                   |
|---------------------------------------------------|------------------------------------------|
| Item                                              | MIG 2400                                 |
| Input Voltage                                     | 3x230/400V 50-60Hz                       |
| Absorbed power                                    | 35% 6,0 kVA - 60% 4,6 kVA - 100% 3,5 kVA |
| MIN-MAX Welding current                           | 15 – 220 A                               |
| Duty cycle – 10 MIN CYCLE ACCORDING TO EN 60974-1 | 35% 170A - 60% 130A - 100% 100A          |
| Regulation steps                                  | N° 1 x 7                                 |
| Wire size (solid)                                 | Ø mm 0,6 -0,8 - (1,0) SOLID              |
| Max. wire spool size                              | Ø 300 mm / 15 kg.                        |
| Protection class                                  | IP21                                     |
| Construction standards                            | EN 60974 – 1 / EN 60974 - 10             |
| Dimensions                                        | 506x887x648h mm                          |
| Weight                                            | 53 kg                                    |