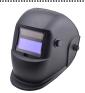

Helmet with variable shade auto-darkening LCD filter (9-13 DIN) to protect face and eyes during cutting and welding appliances.

384024

(optional) Adapter for wire reels of 15 kg. D. 300

540011

(optional) Aluminium welding kit for Ø 0,8 - 1 wire and 3m torch.