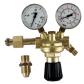

## **Accessories:**

309269 (optional)

Helmet with auto-dimming LCD filter (9-13 DIN) MAXIVISION COLOR to protect face and eyes during welding.

357502

(optional) Flowmeter with 2 gas pressure gauges

309073

(optional)